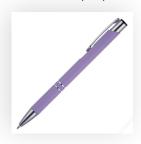

## **PANTONE REFERENCE(S)**

ARTWORK SCALE 100% Rotary Engrave Area: 25mm x 20mm

Product Image for visualisation - colours may vary