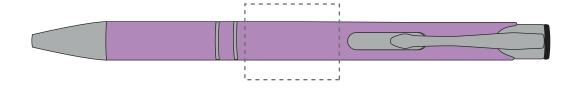

## **PANTONE REFERENCE(S)**

ARTWORK SCALE 100% Rotary Engrave Area: 25mm x 20mm

Product Image for visualisation - colours may vary

## The dashed line is to demonstrate print area and will not appear on your printed item